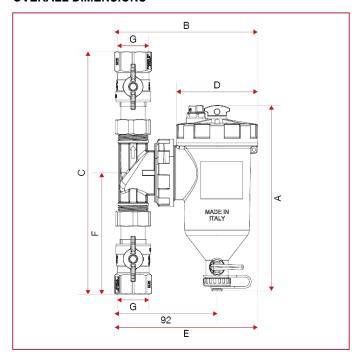

#### **OVERALL DIMENSIONS**

|            | 3/4"  | 1"    |
|------------|-------|-------|
| А          | 203,5 | 203,5 |
| В          | 155   | 157   |
| С          | 242,5 | 266   |
| D          | 89    | 89    |
| E          | 136,5 | 136,5 |
| F          | 121   | 133   |
| G          | 3/4"  | 1"    |
| Kg/cm2 bar | 3     | 3     |
| LBS - psi  | 43,5  | 43,5  |