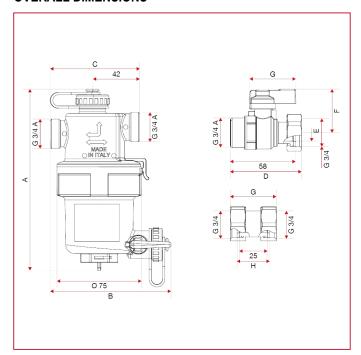

#### **OVERALL DIMENSIONS**

|            | 3/4"  |
|------------|-------|
| Α          | 161   |
| В          | 107,2 |
| С          | 79,5  |
| D          | 63,3  |
| Е          | 15    |
| F          | 38,75 |
| G          | 41    |
| СН         | 29    |
| Kg/cm2 bar | 3     |
| LBS - psi  | 43,5  |