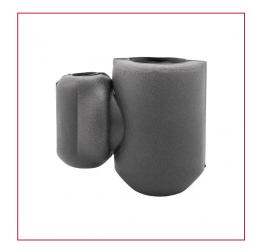

### COP188S Insulation shells for magnetic dirt separator IMAG-XL

| CODE    | PACKING |
|---------|---------|
| COP188S | 1/1     |

#### **TECHNICAL SPECIFICATIONS**

Insulation shells made of expanded polyethylene.

ITAP S.p.A.

Via Ruca 19 25065 Lumezzane Brescia (ITALY) Tel 030 8927011 Fax 030 8921990 www.itap.it - info@itap.it We reserve the right to make improvements and changes to the products described herein and to the relative technical data, at any time and without forewarning.