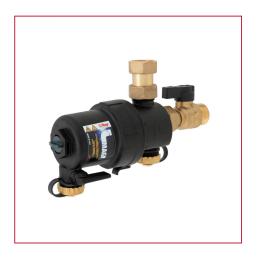

### 188 Magnetic compact dirt separator I-MAG

| SIZE | PRESSURE     | CODE    | PACKING |
|------|--------------|---------|---------|
| 3/4" | 3bar/43,5psi | 1880034 | 1/30    |

#### **TECHNICAL SPECIFICATIONS**

Polymer body.

Stainless steel AISI 304 cartridge Neodymium magnet: 12000 G. Maximum working pressure: 3 bar. Maximum working temperature: 90°C.

Equipped with adjusting female fitting and ball valve with swiveling nut. Threads: ISO 228 (equivalent to DIN EN ISO 228 and BS EN ISO 228).