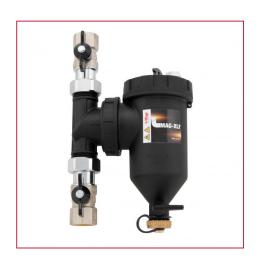

### 1885 Magnetic dirt separator I-MAG XL

| SIZE | PRESSURE     | CODE     | PACKING |
|------|--------------|----------|---------|
| 3/4" | 3bar/43,5psi | 1880034S | 1/7     |
| 1"   | 3bar/43,5psi | 1880100S | 1/7     |

#### **TECHNICAL SPECIFICATIONS**

Polymer body.

Stainless steel AISI 304 cartridge Neodymium magnet: 14000 G. Maximum working pressure: 3 bar. Maximum working temperature: 90°C.

Threads body: ISO 228 (equivalent to DIN EN ISO 228 and BS EN ISO 228);

Threads ball valve:

female connection (swiveling nut): ISO 228 (equivalent to DIN EN ISO 228 and BS EN ISO 228); female connection (pipeline): ISO 7/1 Rp parallel (equivalent to DIN EN 10226-1 and BS EN 10226-1).