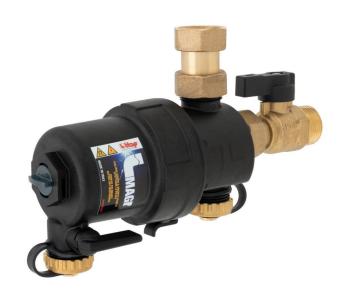

### 188 Magnetic compact dirt separator I-MAG

| SIZE | PRESSURE     | CODE    | PACKING |
|------|--------------|---------|---------|
| 3/4" | 3bar/43,5psi | 1880034 | 1/30    |

#### **TECHNICAL SPECIFICATIONS**

Polymer body.

Stainless steel AISI 304 cartridge Neodymium magnet: 12000 G. Maximum working pressure: 3 bar. Maximum working temperature: 90°C.

Equipped with adjusting female fitting and ball valve with swiveling nut. Threads: ISO 228 (equivalent to DIN EN ISO 228 and BS EN ISO 228).

### 1885 Magnetic dirt separator I-MAG XL

| SIZE | PRESSURE     | CODE     | PACKING |
|------|--------------|----------|---------|
| 3/4" | 3bar/43,5psi | 1880034S | 1/7     |
| 1"   | 3bar/43,5psi | 1880100S | 1/7     |

#### **TECHNICAL SPECIFICATIONS**

Polymer body.

Stainless steel AISI 304 cartridge Neodymium magnet: 14000 G. Maximum working pressure: 3 bar. Maximum working temperature: 90°C.

Threads body: ISO 228 (equivalent to DIN EN ISO 228 and BS EN ISO 228);