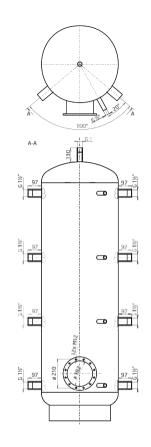

## NAD 500 v3 NAD 750 v3 NAD 1000 v3

**NAD v3** accumulation tanks are produced in two versions: with a flange with screw spacing of 210 mm for a TPK flange heating element, and without a flange, but with sockets only. The flange is plugged in the basic design.

| Volume [l] | Diameter D [mm] I | Diameter d [mm] | А    | В   | С   | E    | F    | K   |
|------------|-------------------|-----------------|------|-----|-----|------|------|-----|
| 500        | 600               | 440             | 1990 | 259 | 717 | 1175 | 1635 | 344 |
| 750        | 750               | 550             | 2020 | 271 | 729 | 1187 | 1647 | 356 |
| 1000       | 850               | 600             | 2053 | 286 | 744 | 1202 | 1662 | 371 |