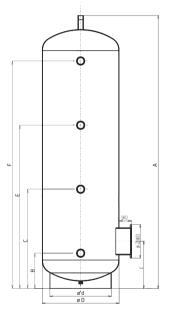

| Volume [l] | Diameter D [mm] I | Diameter d [mm] | А    | В   | С   | E    | F    | K   |
|------------|-------------------|-----------------|------|-----|-----|------|------|-----|
| 500        | 600               | 440             | 1990 | 259 | 717 | 1175 | 1635 | 344 |
| 750        | 750               | 550             | 2020 | 271 | 729 | 1187 | 1647 | 356 |
| 1000       | 850               | 600             | 2053 | 286 | 744 | 1202 | 1662 | 371 |